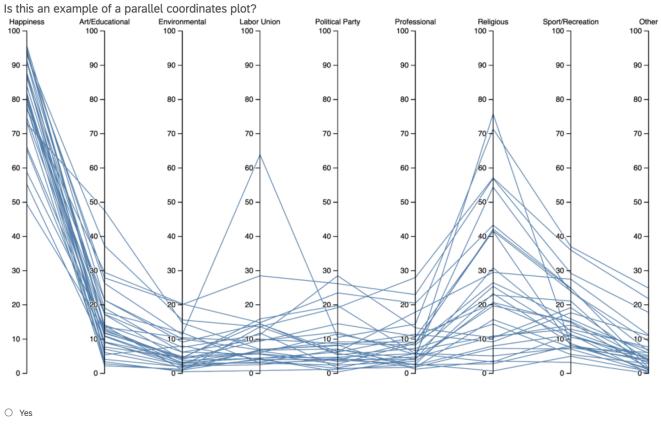

#### Question 1:

Is this an example of a parallel coordinates plot?

- ⊖ Yes
- O No
- Not sure