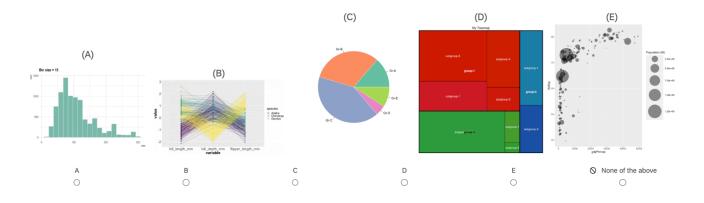

### Question 6:

Which of the following is an example of a parallel coordinates chart?