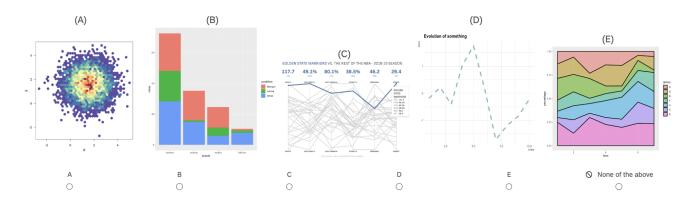

### Question 3:

Which of the following is an example of a parallel coordinates chart?

Question 4:

Is this an example of a parallel coordinates plot?

○ Yes

O No

○ Not sure