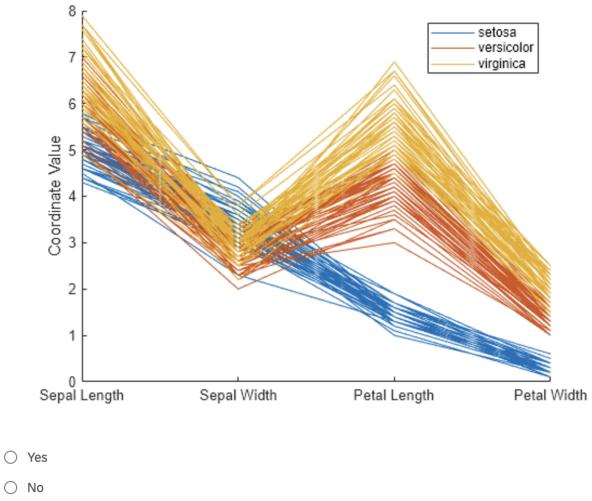

# Question 5:

Is this an example of a parallel coordinates plot?

- Yes
- ⊖ No
- Not sure