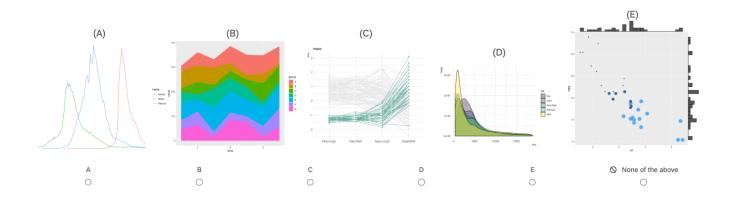

### Question 7:

Which of the following is an example of a parallel coordinates chart?