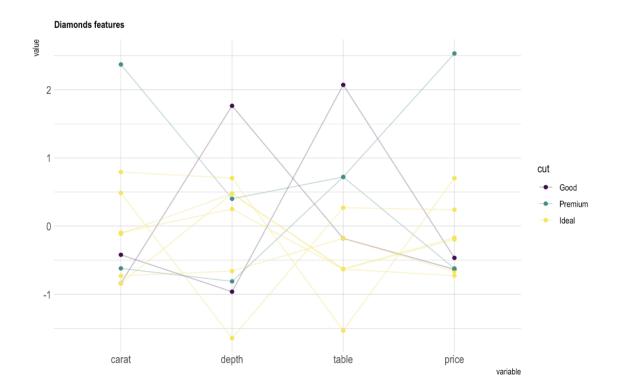

#### Question 1:

Is this an example of a parallel coordinates plot?

- ⊖ Yes
- O No
- Not sure

# Question 2:

Is this an example of a parallel coordinates plot?

O No

Not sure