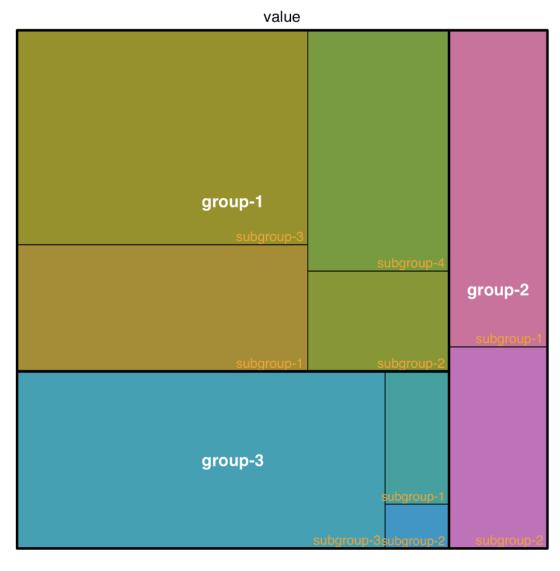

### Question 3:

Which of the following is an example of a parallel coordinates chart?

Question 4:

Is this an example of a parallel coordinates plot?

○ Yes

O No

○ Not sure