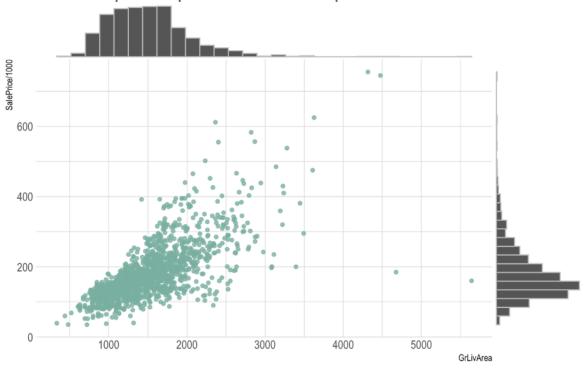

### Question 8:

Is this an example of a parallel coordinates plot?

- ⊖ Yes
- O No
- O Not sure

#### Question 9:

- O No
- Not sure

<u>PCP Literacy Test using Bloom's Taxonomy</u> by Anonymous is licensed under CC BY-NC-SA 4.0