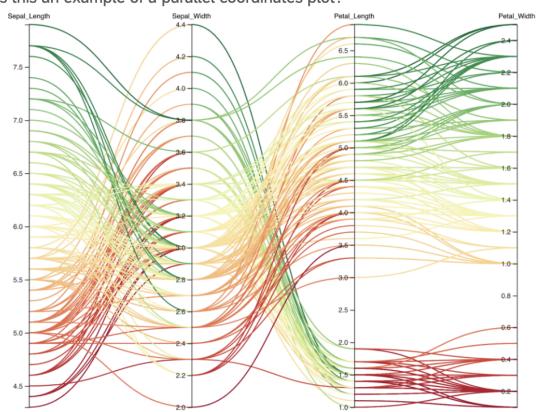

#### Question 1:

Is this an example of a parallel coordinates plot?

- ⊖ Yes
- O No
- Not sure